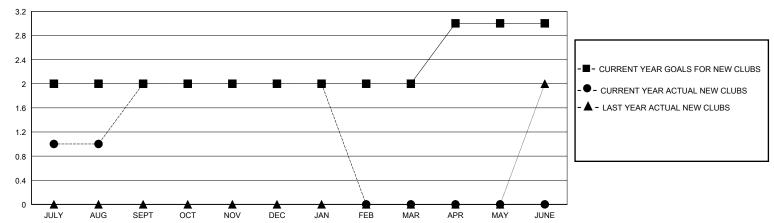

## GOALS AND ACTUAL NEW CLUBS CUMULATIVE

| DROPPED CLUBS: 5               |     | 37 CLUBS OF 71 ADDED 1 OR MORE<br>NEW MEMBERS | GENDER DISTRIBUTION  MALE 1,080 (55.16%)  FEMALE 872 (44.54%) |               |     |
|--------------------------------|-----|-----------------------------------------------|---------------------------------------------------------------|---------------|-----|
| DROPPED MEMBERS                |     |                                               | FEWALE                                                        | 012 (44.5470) |     |
| DECEASED                       | 15  | CLICK HERE FOR CLIMIN ATIVE                   | TOTAL FAMILY UNIT MEMBERS                                     |               | 349 |
| CLUB CANCELLED 20<br>OTHER 194 |     | CLICK HERE FOR CUMULATIVE  MEMBERSHIP DATA    | FAMILY MEMBERS PAYING HALF DUES                               |               | 470 |
|                                |     |                                               |                                                               |               | 178 |
| TOTAL                          | 229 |                                               |                                                               |               |     |