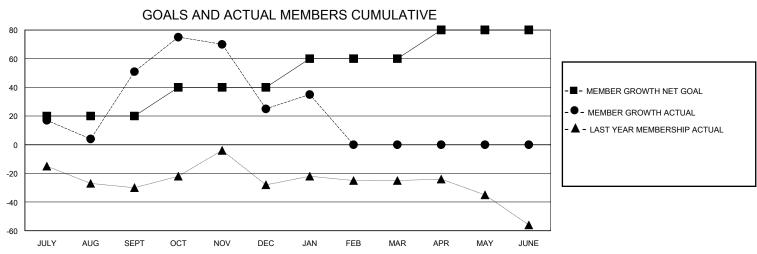

## GOALS AND ACTUAL NEW CLUBS CUMULATIVE

| DROPPED CLUBS: 5               |     | 37 CLUBS OF 71 ADDED 1 OR MORE<br>NEW MEMBERS | GENDER DISTRIBUTION  MALE 1,080 (55.16%)  FEMALE 872 (44.54%) |               |     |
|--------------------------------|-----|-----------------------------------------------|---------------------------------------------------------------|---------------|-----|
| DROPPED MEMBERS                |     |                                               | FEWALE                                                        | 012 (44.5470) |     |
| DECEASED                       | 15  | CLICK HERE FOR CLIMIN ATIVE                   | TOTAL FAMILY UNIT MEMBERS                                     |               | 349 |
| CLUB CANCELLED 20<br>OTHER 194 |     | CLICK HERE FOR CUMULATIVE  MEMBERSHIP DATA    | FAMILY MEMBERS PAYING HALF DUES                               |               | 470 |
|                                |     |                                               |                                                               |               | 178 |
| TOTAL                          | 229 |                                               |                                                               |               |     |